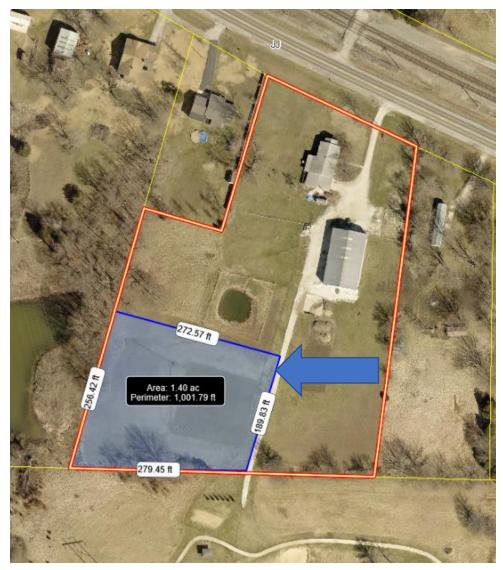

SECTION 5. This Ordinance shall take effect and be in force from and after its passage and adoption by the Council of the City and its signature by the officer presiding at the meeting at which it was passed and adopted.

PASSED AND ADOPTED by the Council of the City of Moberly, Missouri on this \_\_\_\_\_ day of October, 2019.

| WS | #6  |
|----|-----|
| W  | #O. |

|         | Presiding Officer at Meeting |
|---------|------------------------------|
| ATTEST: |                              |
|         |                              |

WS #6.