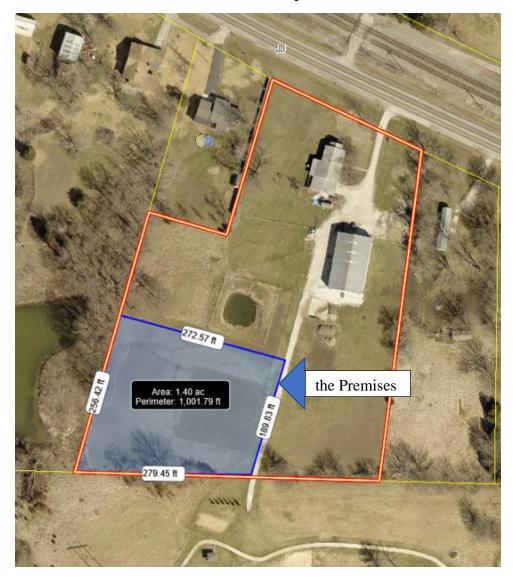

SECTION 5. This Ordinance shall take effect and be in force from and after its passage and adoption by the Council of the City and its signature by the officer presiding at the meeting at which it was passed and adopted.

PASSED AND ADOPTED by the Council of the City of Moberly, Missouri on this \_\_\_\_\_ day of October, 2019.

| WS | #6  |
|----|-----|
| W  | #O. |

|         | Presiding Officer at Meeting |
|---------|------------------------------|
| ATTEST: |                              |
|         |                              |

WS #6.